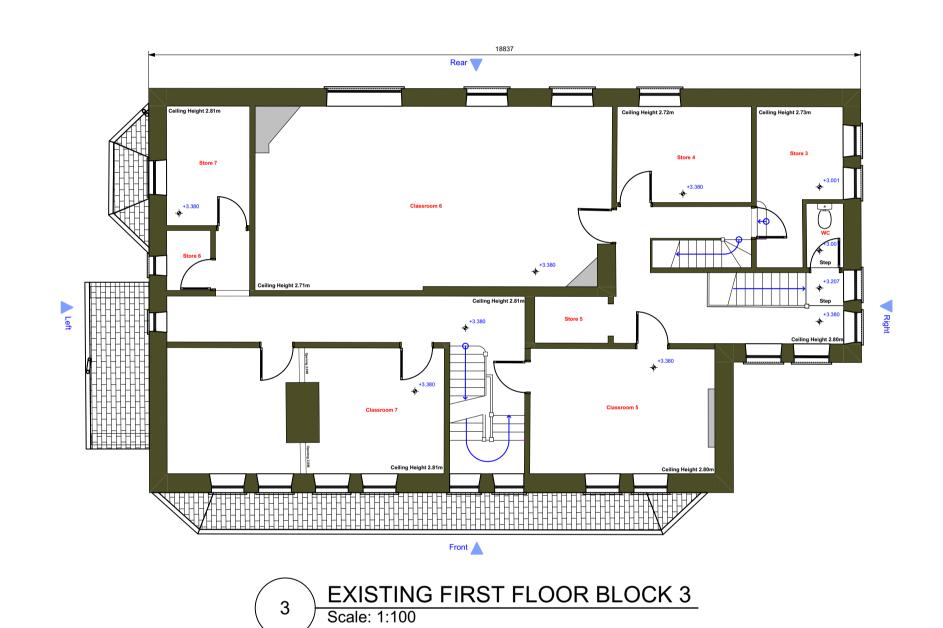

## 1 EXISTING ELEVATIONS BLOCK 3 Scale: 1:100





4 EXISTING 2ND FLOOR BLOCK 3
Scale: 1:100



From From

5 EXISTING ROOF PLAN BLOCK 3
Scale: 1:100

| PL<br>VER<br>1 | 04/04/24                      | All measurements must be checked on site. If there are any deviations the designer should be notified and written conformation sought.                                    |
|----------------|-------------------------------|---------------------------------------------------------------------------------------------------------------------------------------------------------------------------|
|                |                               | The plans are the property of M. Baggott Chartered Surveyors and Architectural Service and written permission must be sought before passing any plans onto third parties. |
|                |                               | Party Wall agreements sh