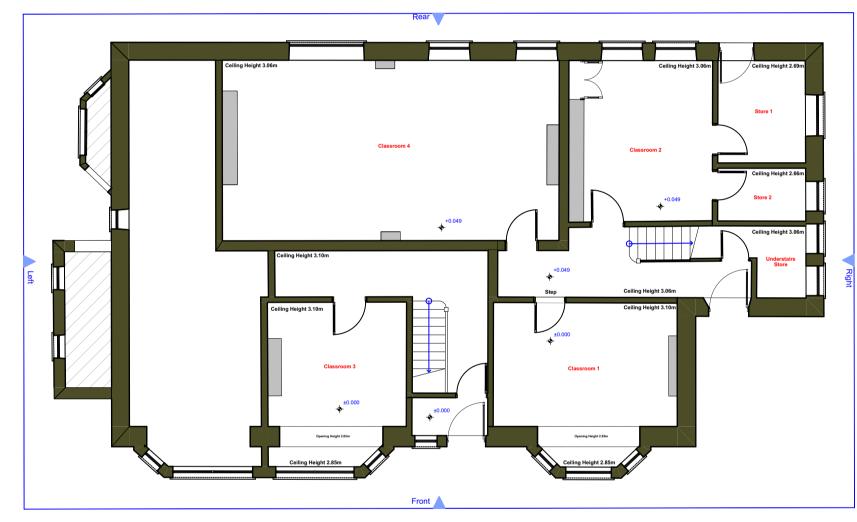

## 1 EXISTING ELEVATIONS BLOCK 3 Scale: 1:100

4 EXISTING 2ND FLOOR BLOCK 3
Scale: 1:100

From From

5 EXISTING ROOF PLAN BLOCK 3
Scale: 1:100

| PL<br>VER<br>1 | 04/04/24                      | All measurements must be checked on site. If there are any deviations the designer should be notified and written conformation sought.                                    |
|----------------|-------------------------------|---------------------------------------------------------------------------------------------------------------------------------------------------------------------------|
|                |                               | The plans are the property of M. Baggott Chartered Surveyors and Architectural Service and written permission must be sought before passing any plans onto third parties. |
|                |                               | Party Wall agreements should be put in place before any works commence on site.                                                                                           |
| No.            | Date                          | Issue Notes                                                                                                                                                               |
| /N             | 1ARK                          | BAGGOTT CHARTERED                                                                                                                                                         |
| -\frac{1}{S}   | URVE                          | YORS AND<br>TECTURAL PRACTICE                                                                                                                                             |
| `\             |                               |                                                                                                                                                                           |
| Design F       | Marl<br>& Ar<br>p. 0′<br>m. 0 | k Baggott Chartered Surveyors<br>chitectural Practice<br>1559371550<br>7717292879<br>ark@baggottmark.co.uk                                                                |
| Consulta       |                               | Mark Baggott                                                                                                                                                              |
|                |                               | Wark Daggott                                                                                                                                                              |
| Project        | Propos                        | ed development at former ary school, Llandysul, Ceredigion.                                                                                                               |
| Project T      | Propose<br>second             | ed development at former                                                                                                                                                  |